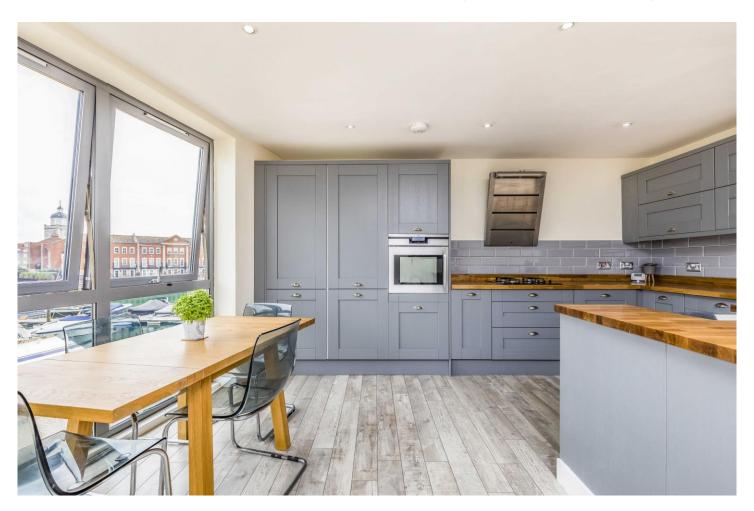

Access to Spinnaker Quay is via a security gated entry phone system which also provides gated vehicular access to an allocated PARKING bay. Benefiting from gas central heating and double glazing throughout, this beautifully presented apartment features a lovely open plan living room and fitted kitchen with INTEGRATED appliances, balcony, master bedroom with a LUXURY en-suite shower room, second double bedroom and main bathroom.