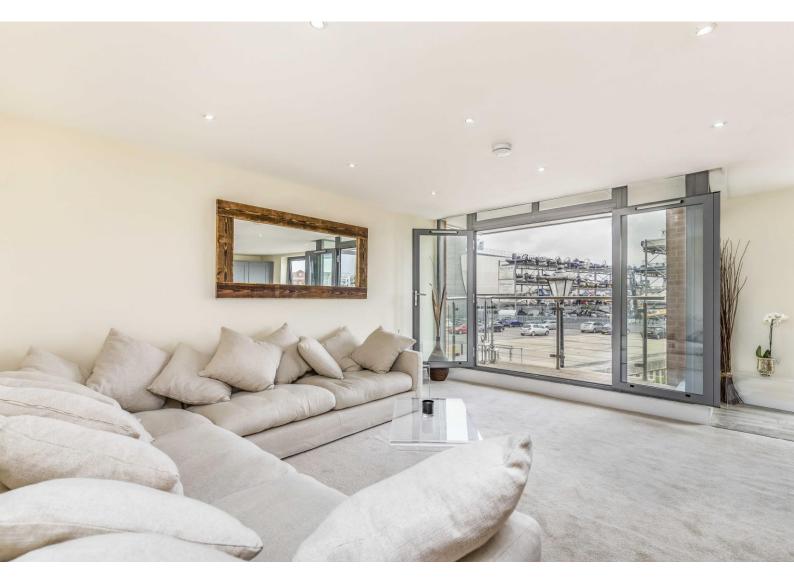

Delightful views across the Camber Dock famous for its traditional fishing boats, can be seen from the kitchen and living room which also has double glazed doors opening onto the BALCONY. The nearby Millennium Walk leads to the iconic Spinnaker Tower with the many designer shops, restaurants and leisure facilities found in the marina complex at Gunwharf Quays along with main line railway service to London (Waterloo).

Access to Spinnaker Quay is via a security gated entry phone system which also provides gated vehicular access to an allocated PARKING bay. Benefiting from gas central heating and double glazing throughout, this beautifully presented apartment features a lovely open plan living room and fitted kitchen with INTEGRATED appliances, balcony, master bedroom with a LUXURY en-suite shower room, second double bedroom and main bathroom.