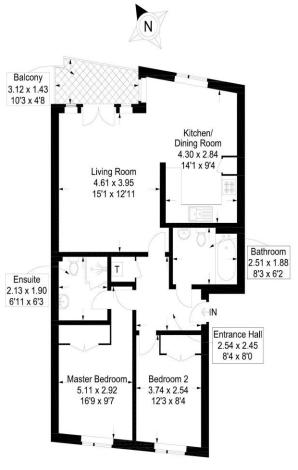

#### Spinnaker Quay, Old Portsmouth

Approximate Gross Internal Area = 72 sq m / 776 sq ft

First Floor

This plan is for layout guidance only. Not drawn to scale unless stated. Windows and door openings are approximate. Whilst every care is taken in the preparation of this plan, please check all dimensions, shapes and compass bearings before making any decisions reliant upon them.